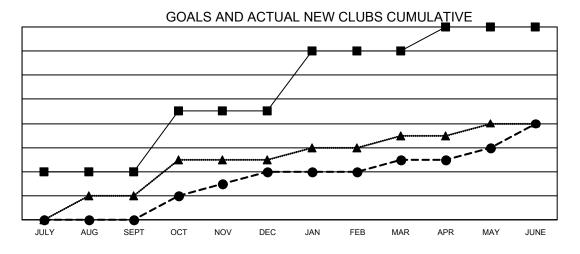

## GMT MONTHLY MEMBERSHIP PROGRESS REPORT

Results as of: 6/30/2020

**GMT CA 8** 

**LOCATION: KENYA AFRICA** 

Multiple District 411

| Clubs                 |               |           |               | Members               |                          |                         |                                                   |  |
|-----------------------|---------------|-----------|---------------|-----------------------|--------------------------|-------------------------|---------------------------------------------------|--|
| RESULTS FOR 2019-2020 |               |           |               | RESULTS FOR 2019-2020 |                          |                         |                                                   |  |
| QUARTER               | NEW CLUB GOAL | NEW CLUBS | DROPPED CLUBS | QUARTER ME            | EMBER GROWTH NET<br>GOAL | MEMBER GROWTH<br>ACTUAL | DROPPED<br>MEMBERS ACTUA<br>(including transfers) |  |
| JULY/AUG/SEPT         | 4             | 0         | 1             | JULY/AUG/SEPT         | - 132                    | 331                     | 88                                                |  |
| OCT/NOV/DEC           | 5             | 4         | 3             | OCT/NOV/DEC           | 152                      | 294                     | 145                                               |  |
| JAN/FEB/MAR           | 5             | 1         | 1             | JAN/FEB/MAR           | 152                      | 168                     | 25                                                |  |
| APR/MAY/JUNE          | 2             | 3         | 0             | APR/MAY/JUNE          | 80                       | 184                     | 194                                               |  |

- CURRENT YEAR GOALS FOR NEW CLUBS
- CURRENT YEAR ACTUAL NEW CLUBS
- LAST YEAR ACTUAL NEW CLUBS