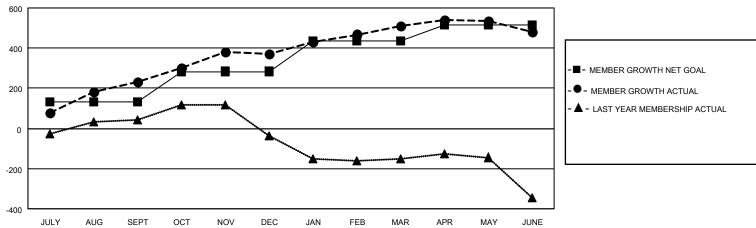

## GMT MONTHLY MEMBERSHIP PROGRESS REPORT

Results as of: 6/30/2020

**GMT CA 8** 

**LOCATION: KENYA AFRICA** 

Multiple District 411

| Clubs                 |               |           |               | Members               |                          |                         |                                                   |  |
|-----------------------|---------------|-----------|---------------|-----------------------|--------------------------|-------------------------|---------------------------------------------------|--|
| RESULTS FOR 2019-2020 |               |           |               | RESULTS FOR 2019-2020 |                          |                         |                                                   |  |
| QUARTER               | NEW CLUB GOAL | NEW CLUBS | DROPPED CLUBS | QUARTER ME            | EMBER GROWTH NET<br>GOAL | MEMBER GROWTH<br>ACTUAL | DROPPED<br>MEMBERS ACTUA<br>(including transfers) |  |
| JULY/AUG/SEPT         | 4             | 0         | 1             | JULY/AUG/SEPT         | - 132                    | 331                     | 88                                                |  |
| OCT/NOV/DEC           | 5             | 4         | 3             | OCT/NOV/DEC           | 152                      | 294                     | 145                                               |  |
| JAN/FEB/MAR           | 5             | 1         | 1             | JAN/FEB/MAR           | 152                      | 168                     | 25                                                |  |
| APR/MAY/JUNE          | 2             | 3         | 0             | APR/MAY/JUNE          | 80                       | 184                     | 194                                               |  |

## GOALS AND ACTUAL MEMBERS CUMULATIVE

| DROPPED CLUBS: 5 |     | 103 CLUBS OF 130 ADDED 1 OR MORE | GENDER DISTRIBUTION             |                |       |
|------------------|-----|----------------------------------|---------------------------------|----------------|-------|
|                  |     | NEW MEMBERS                      | MALE                            | 2,274 (63.01%) |       |
|                  |     |                                  | FEMALE                          | 1,335 (36.99%) |       |
| DROPPED MEMBERS  |     |                                  |                                 |                |       |
| DECEASED         | 10  | CLICK HERE FOR CUMULATIVE        | TOTAL FAMILY UNIT MEMBERS       |                | 1,108 |
| CLUB CANCELLED   | 65  | MEMBERSHIP DATA                  |                                 |                | 075   |
| OTHER 377        |     |                                  | FAMILY MEMBERS PAYING HALF DUES |                | 675   |
| TOTAL            | 452 |                                  |                                 |                |       |